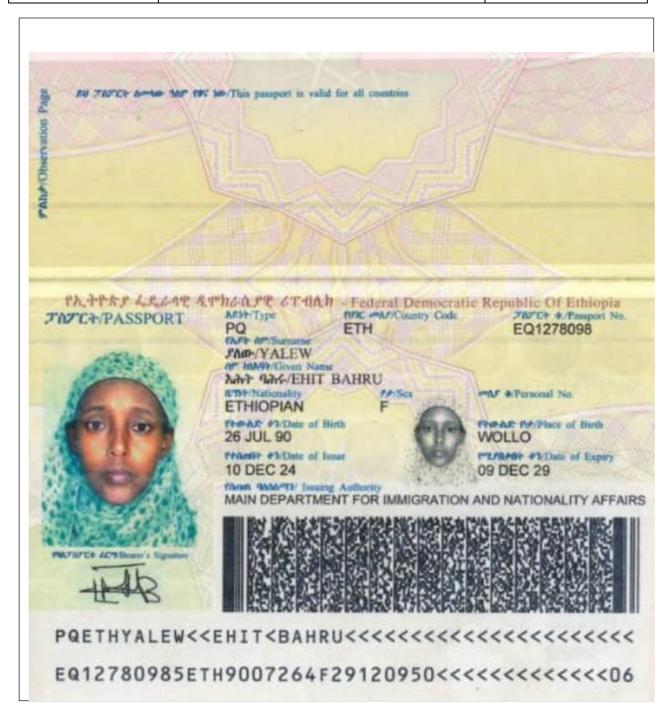

## **PASSPORT DETAILS**

| Passport No:    | EQ1278098   |
|-----------------|-------------|
| Date Of Issue.  | 10 DEC 24   |
| Place of Issue. | ADDIS ABABA |
| Date Of Expiry  | 09 DEC 29   |

P.NO = +251960479469